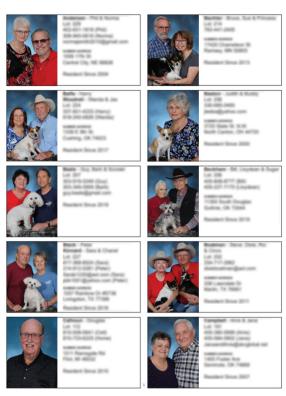

# Pictorial Directories made Easy!

# A cloud-based program developed by Created Images and More and customized for Winter Texan Communities

Create a database of information based on your residents.
As you create this database, an on-line pictorial directory is automatically created.

### Your on-line pictorial directory is Password-Protected

Residents must create individual accounts to be able to acces it.

Using the information in your residents database, you can easily create a printable version.

Your Pictorial Directory can include:
Names of residents and pets (if included)
Addresses (Texas and Northern)
Email addresses (2) and Phone numbers (3)
Birthday and Anniversary dates
Resident Status (Owner or Renter)
Years of Residency
Emergency contact information
Veteran information