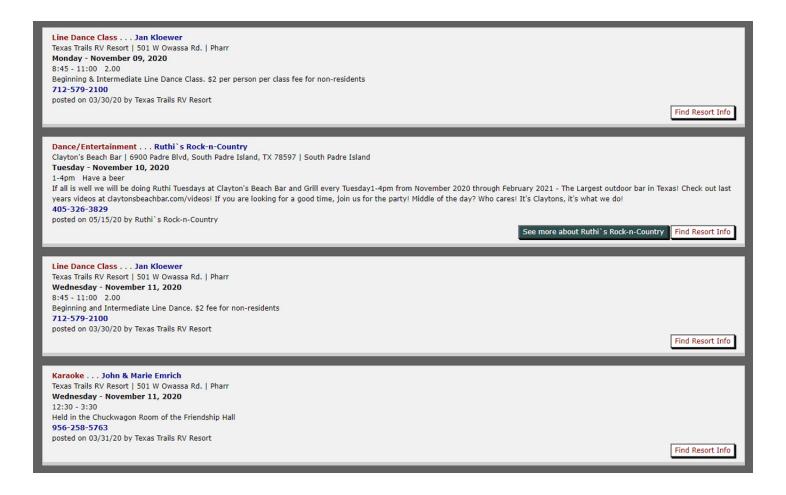

# Your Acitivy Department can create and manage a database of public events using our USER-FRIENDLY interface

From this database, you can

Create a list of your events to be shared with media publishers such as The Winter Texan Times and Welcome Home RGV.

Print Event Schedules for posting on your bulletin boards or publishing in your newsletter and on Social Media.

As you add public events to your database, they are automatically posted in the "Public Events" pages of WinterTexanInfo.com https://wintertexaninfo.com/publicactivities.php

# Event Management made Easy