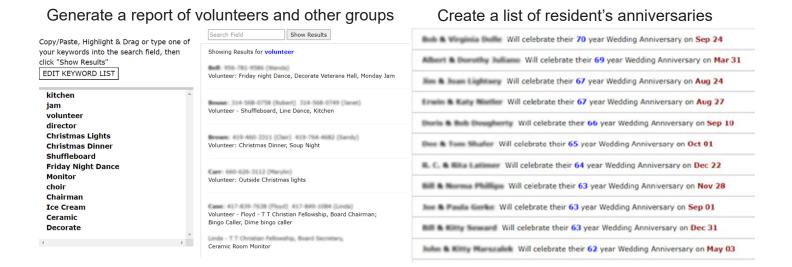

# This customized program will automatically create reports and lists using the information you have entered into your database.

These reports and lists can be used for administrative purposes such as planning special events like Birthday and Anniversary celebrations, Veteran recognitions, Home State picnics and reunions and much more!

The type of reports you can generate is limited only to your imagination and to the amount of information that you have entered into your database.

This feature is only available to Administration. Residents can not access this feature.

### Here are some example reports:

All of the software that makes these programs available was custom designed with South Texas Winter Texan Communities in mind.

Updates and new features are made available to subscribers as they are developed.