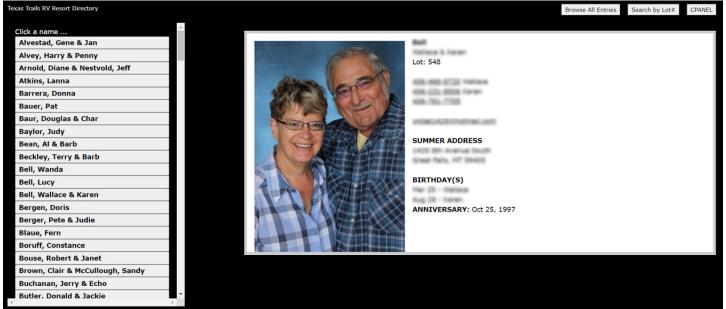

# Pictorial Directories made Easy!

# A cloud-based program developed by Created Images and More and customized for Winter Texan Communities

Create a database of information based on your residents.
As you create this database, an on-line pictorial directory is automatically created.

### Your on-line pictorial directory is Password-Protected

Residents must create individual accounts to be able to acces it.

Using the information in your residents database, you can easily create a printable version.

Your Pictorial Directory can include:
Names of residents and pets (if included)
Addresses (Texas and Northern)
Email addresses (2) and Phone numbers (3)
Birthday and Anniversary dates
Resident Status (Owner or Renter)
Years of Residency
Emergency contact information
Veteran information