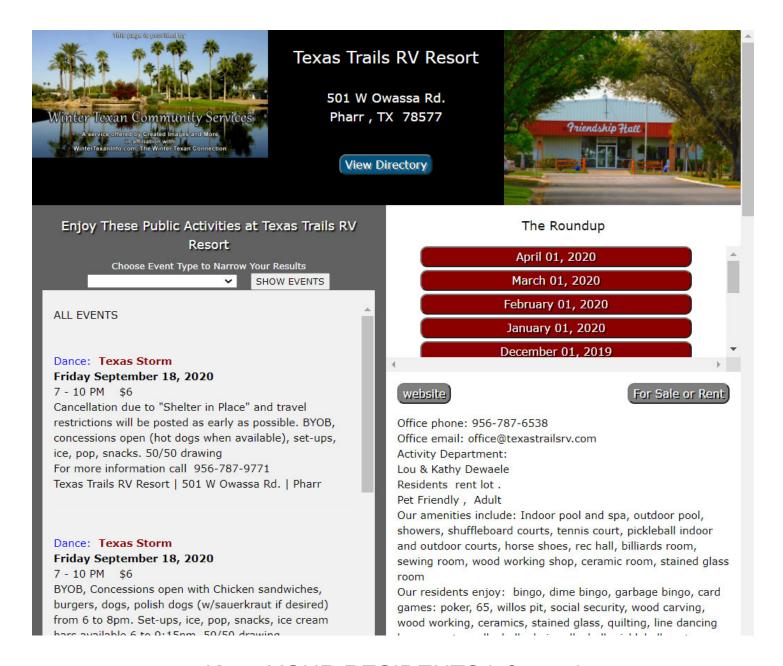

### Texas Trails RV Resort

visit website

Address: 501 W Owassa Rd.

Pharr ,TX 78577

Office phone: 956-787-6538
Office email: office@texastrailsrv.com

Activity Department: Lou & Kathy Dewaele Residents rent lot . Pet Friendly , Adult

Our amenities include: Indoor pool and spa, outdoor pool, showers, shuffleboard courts, tennis court, pickleball indoor and outdoor courts, horse shoes, rec hall, billiards room, sewing room, wood working shop, ceramic room, stained glass room

Our residents enjoy: bingo, dime bingo, garbage bingo, card games: poker, 65, willos pit, social security, wood carving, wood working, ceramics, stained glass, quilting, line dancing lesson, water volleyball, chair volleyball, pickleball, water aerobics, yoga,

shuffleboard tournaments, Friday night dances, concession at dances, special dinner shows

### <u>Visit our Featured Page for Public Events and More!</u>

This is an example of a Featured Resort listing as shown in "Resorts listed by City" at https://wintertexaninfo.com/rstpgs/parks.php which is also included with your subscription to WTCS.