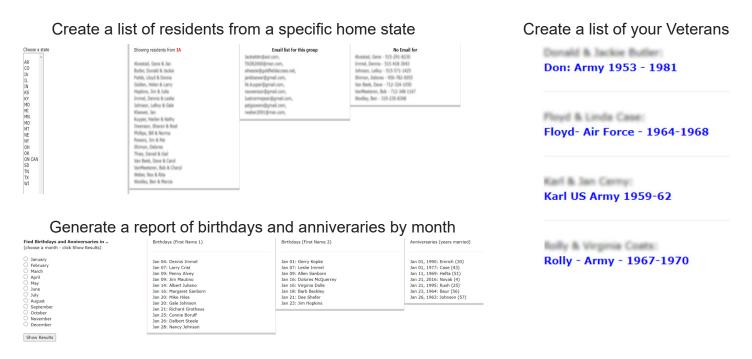

# This customized program will automatically create reports and lists using the information you have entered into your database.

These reports and lists can be used for administrative purposes such as planning special events like Birthday and Anniversary celebrations, Veteran recognitions, Home State picnics and reunions and much more!

The type of reports you can generate is limited only to your imagination and to the amount of information that you have entered into your database.

This feature is only available to Administration. Residents can not access this feature.

### Here are some example reports:

All of the software that makes these programs available was custom designed with South Texas Winter Texan Communities in mind.

Updates and new features are made available to subscribers as they are developed.